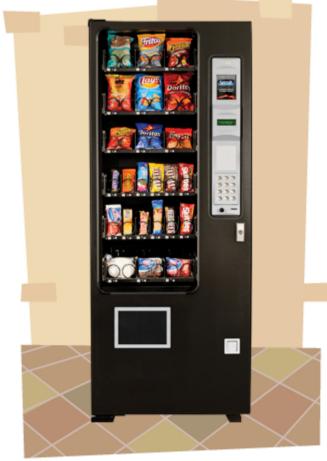

# Slim Gem<sup>®</sup>

If you have narrow spaces in which to vend products not in need of refrigeration, this is the vendor for you. The SlimGem is a three-wide, non-insulated merchandiser available in various configurations. It is available in either a gray motif or our standard black. This Narrow, Non-Insulated, Non-Refrigerated Vendor Saves Money and Space

A 3-wide merchandiser for vending non-perishable products.