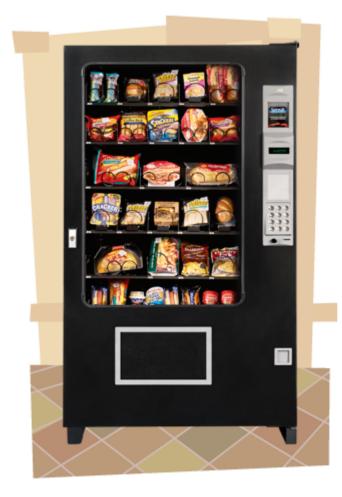

# **Low Temp Food**

Motor coupling allows oversize entree dispensing. The "Deli" is available in a deli-style blue-checkered motif. AMS promises dependability and rugged construction. This vendor is built in our AMS plant with the right choices of state-of-the-art manufacturing materials. Eat in -- visit the Glass-Front Deli.

## A Place To Go To Lunch Without Leaving The Building

Large entrees, sandwiches, and snacks.

#### Perfect for

• Professional offices, schools, medical centers, and more

#### Dimensions

- Width: 39 inches
- Height: 72 inches
- Depth: 35 inches
- Snack helix openings: 1 1/4" to 3 1/4"
- Candy helix openings: 3/4" to 3 7/8"

#### Features

- Sensit® patented guaranteed delivery system
- State-of-the-art electronics
- 3-year warranty for board and refrigeration
- 1-yr warranty all other parts
- Warranty exceptions: fluorescent bulbs, glass, and paint finish
- Value Vend product grouping for lunchtime specials
- Polyurethane foam
- Health & safety compliant
- Most parts are interchangeable with most other AMS vendors