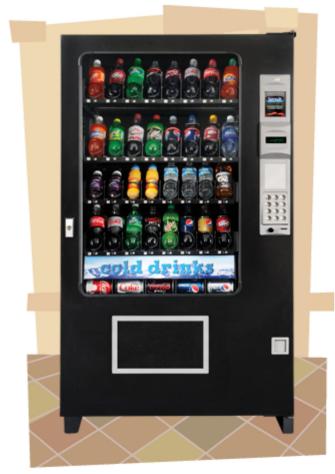

## Offering A Wide Variety Of Drinks In One Vendor

Vends beverages such as sodas, energy drinks, water, and juices.

#### Dimensions

- Width: 35 or 39 inches
- Height: 72 inches
- Depth: 35 inches
- Snack helix openings: 1 1/4" to 3 1/4"
- Candy helix openings: 3/4" to 2 7/8"
- Each tray can hold 48 twenty-ounce bottles

#### Features

- Sensit® patented guaranteed delivery system
- State-of-the-art electronics
- 3-year warranty for electronics and refrigeration
- 1-yr warranty all other parts
- Warranty exceptions: fluorescent bulbs, glass, and paint finish
- Motor coupling and home positioning
- Five trays and a choice of helix sizes allows great variety
- EnergySensit® cost-saver
- Polyurethane foam