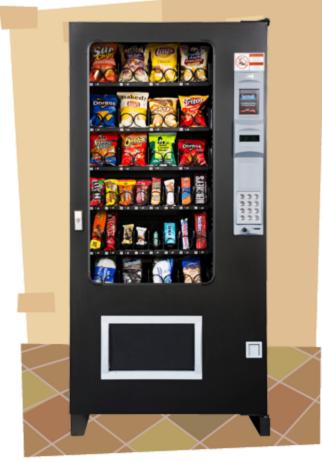

# 4 Wíde Classic

Almost the entire AMS line of vendors is also available in the 4-wide model. These 35" vendors have a way of fitting in. The same rugged and reliable, state-of-the-art manufacturing materials are used in the construction of the 4-wide as in the 5-wide. Your AMS Regional Sales Manager can tell you of many other options which can help you serve your customers in a complete yet flexible way.

## Offering a choice of vendor-widths for limited space operations.

Potato chips, pretzels, nachos, candy, and lots of other treats.

#### Dimensions

- Width: 35 inches
- · Height: 72 inches
- Depth: 35 inches
- Snack helix openings: 1 1/4 to 3 1/4"
- Candy helix openings: 3/4" to 2 7/8"

#### Features

- Sensit® patented guaranteed delivery system
- State-of-the-art electronics
- 3-year warranty for board and refrigeration
- 1-yr warranty all other parts
- Warranty exceptions: fluorescent bulbs, glass, and paint finish
- EnergySensit® cost-saver
- Enhanced ValueVend
- Polyurethane foam
- Most parts are interchangeable with most other AMS vendors
- Available with refrigeration